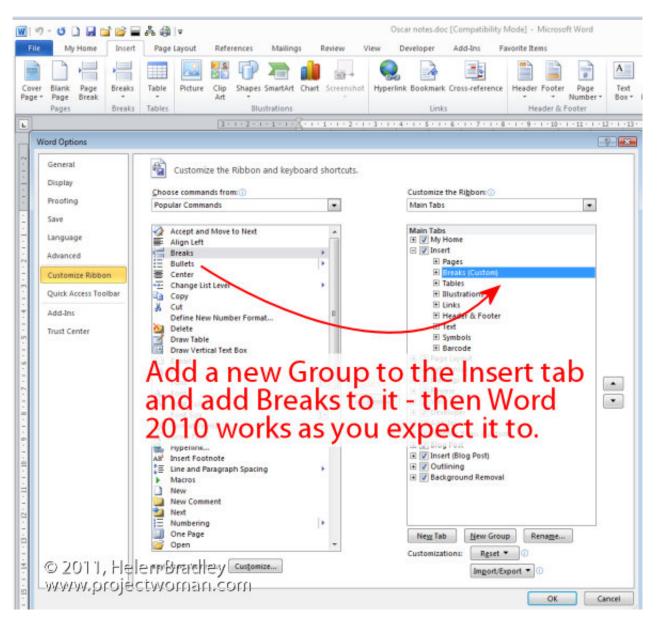

Using Ms Word For Mac 2011 To Make Newsletters

Using Ms Word For Mac 2011 To Make Newsletters

Some content or functionality may become inaccessible when you switch from one view to another.

Draft view shows text formatting but simplifies the layout of the page so that you can type and edit quickly. Each view is optimized for different tasks and presents your document differently.