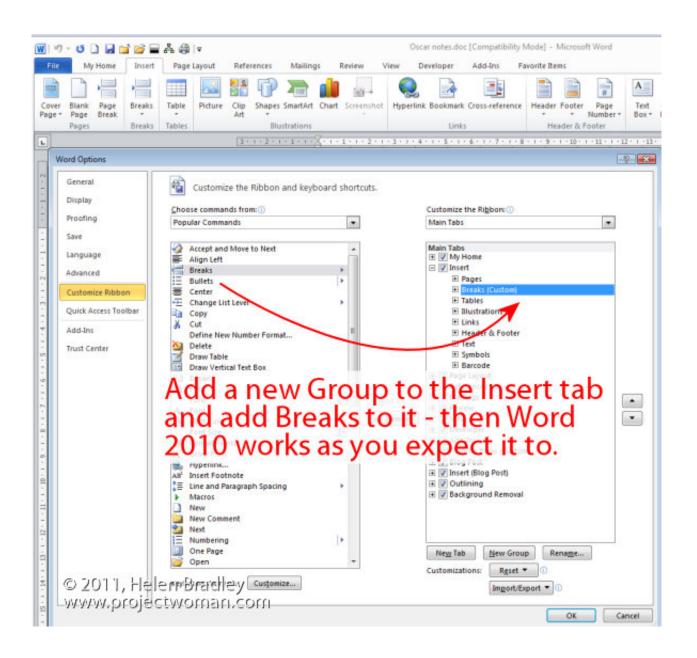

Using Ms Word For Mac 2011 To Make Newsletters

Using Ms Word For Mac 2011 To Make Newsletters

Some content or functionality may become inaccessible when you switch from one view to another.

Draft view shows text formatting but simplifies the layout of the page so that you can type and edit quickly. Each view is optimized for different tasks and presents your document differently.